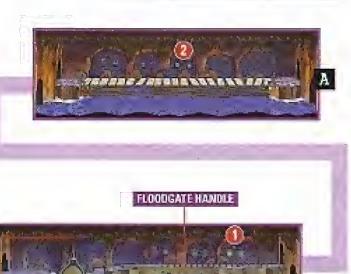

START

PETAL MEADOWS (PG. 28)

HP PLUS

Use Koops's Shell Toss to snag the HP Plus badge.

To reach this Life Shroom, drop from the far edge of the walkway overhead, then turn sideways to squeeze through the bars.

#### AERIAL APPROACH

The bridge to Hooktail Eastle is out, so you'll need to find some other way to reach the gate. Drop to the platforms below the bridge first to grab the HP Plus badge, then head back inside the room to your left and bounce off the spring to the upper level.

Spend six coms to replenish your health if need be, then go outside and take off from the paper-sirplane panel. To make it across the water, you'll have to tilt the Control Stick left a bit to give yourself more lift.

#### BLOCK PARTY

Hit the purple switch at point 4 to lower the purple lift next to one of the large gray blocks nearby. Jump across the blocks and smash the yellow one with your frammer, then drop back onto the lower platform and hit the yellow switch to raise the yellow lift.

Stand to the left of the gray blocks and filing Koops at the red switch to rotate the staincase below. Climb the stains to the narrow ledge at the top, then use another Shell Toss to nab the Castle Key. Hit the red switch again to return the stains to their original position, then head back up and unlock the door.